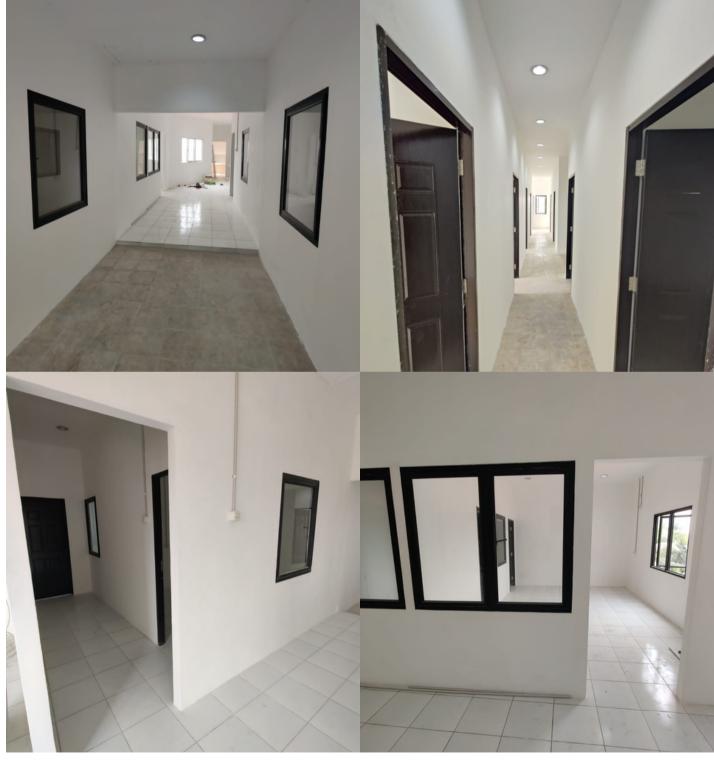

#### **Project Renovations**

- Client : BOGANA MAY MAY INDONESIA
- Scope : HQ, Central Kitchen & Warehouse
- Locations : Serpong, Tangerang
- Timeline :120 Days

#### **Building Description**

- Building Type : ex. Pre-School
- Size : 18 x 30 x 3 Floors / 1.620m2
- 1st Floor : Central Kitchen & Warehouse
- 2nd Floor : HQ / Office
- 3rd Floor : Employee Mess & Warehouse

#### 1st. Floor

Capacity Production : Up to 10,000 Pax/Day Kitchen Nett Size : 180m2 Facility

- Gas Pipe
- Gas Alarm System
- Exhaust Air System
- Air Cooler System / Fresh Air
- Electric generator System
- Water Filter
- Grease Trap Central
- Electrical Panel
- Kitchen Equipment Stainless Steel

#### 2nd. Floor

Capacity

Office Nett Size

- Office Concept
- : Up to 100 Pax
- : 540m2
- : Minimalist
- FacilityWorking Table
  - 2 Small Meeting room & 2 Big Meeting Room
  - General Toilet 8 Pax / Executive Toilet 2 Pax
  - Receptionist
  - Janitor
  - Pantry

#### **3rd. Floor**

Capacity Mess : Up to 80 Pax Mess Nett Size : 440m2 Warehouse Nett Size : 100m2 Facility

- Dining Area Up to 16 Pax
- Rest Area / General Area
- 20 Bedroom (4 Pax)
- Bathroom 8 pax (4 Woman/4 Man)
- Laundry Room
- Pantry