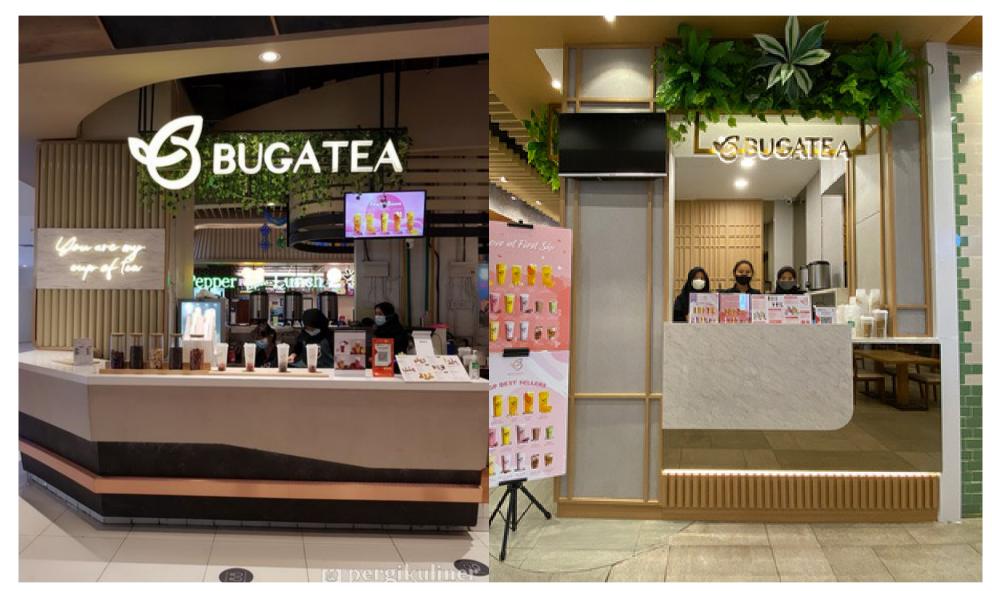

/ Commercial Area **Dine-in Area**

Capacity Seat Dine-in Size : 90m2

: Up to 60 Seat

#### Scope of works

- Civil Works
- Electrical / Lighting
- Fixture
- Furniture
- AHU Ducting
- Exhaust







#### Mall / Commercial Area Kitchen

Kitchen Nett Size : 32m2

#### Facility

- Gas Pipe
- Exhaust Air System
- Air Cooler System / Fresh Air
- Water Filter
- Bak Kontrol
- Electrical Panel
- Kitchen Equipment Stainless Steel





#### **PROJECT STUDY RETAIL - BOOTH**

#### Mall / Commercial Area **Dine-in Area**

Type : Booth

#### Scope of works

- Civil Works
- Electrical / Lighting
- Fixture
- Furniture







#### Mall / Commercial Area **Dine-in Area**

Туре : Booth

#### Scope of works

- Civil Works
- Electrical / Lighting
- Fixture
- Furniture

#### **PROJECT STUDY RETAIL - BOOTH**







## **OTHER PROJECTS**







# www.renovgroup.com

# THANK YOU LET'S CONNECT WITH US!

WA: +62 819 -1929 - 3919 sales@yukrenov.com