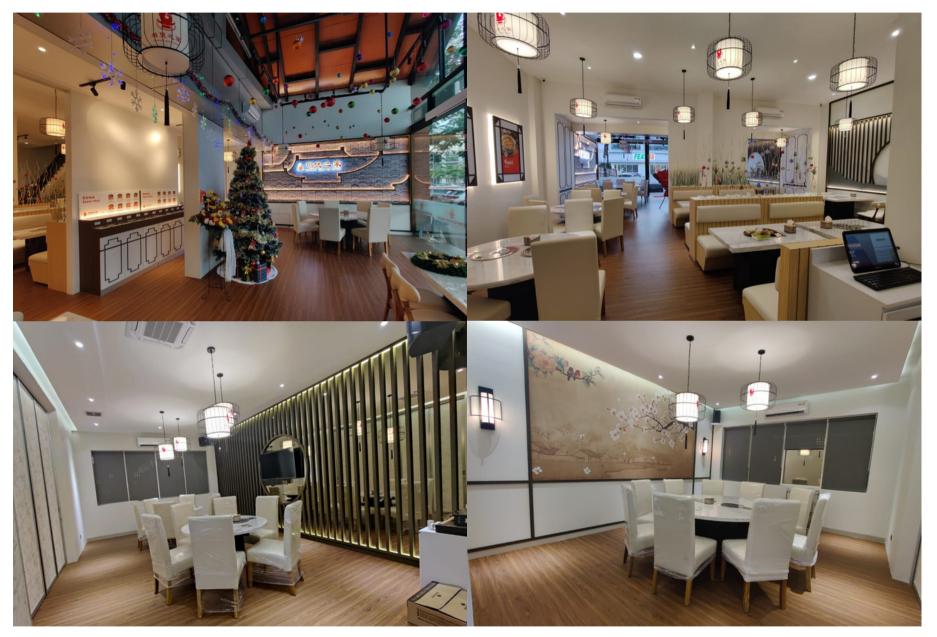

#### **Project Renovations**

- Client : Chicken Claypot Indonesia
- Scope : Commercial Kitchen & Interior
- Locations : Jakarta & Tangerang
- Timeline :10 Weeks

#### 2nd Floor - VIP Dine-in

| Capacity Seat | : Up to 30 Seat |
|---------------|-----------------|
| Dina in Ciza  | $\cdot 100 - 2$ |

Dine-in Size :100m2

#### **3rd Floor - Back Office & Warehouse**

Capacity Seat : 12 Seat Warehouse Size : 60m2

#### Scope of works

- Civil Works
- Electrical / Lighting
- Fixture
- Furniture
- AC
- Exhaust