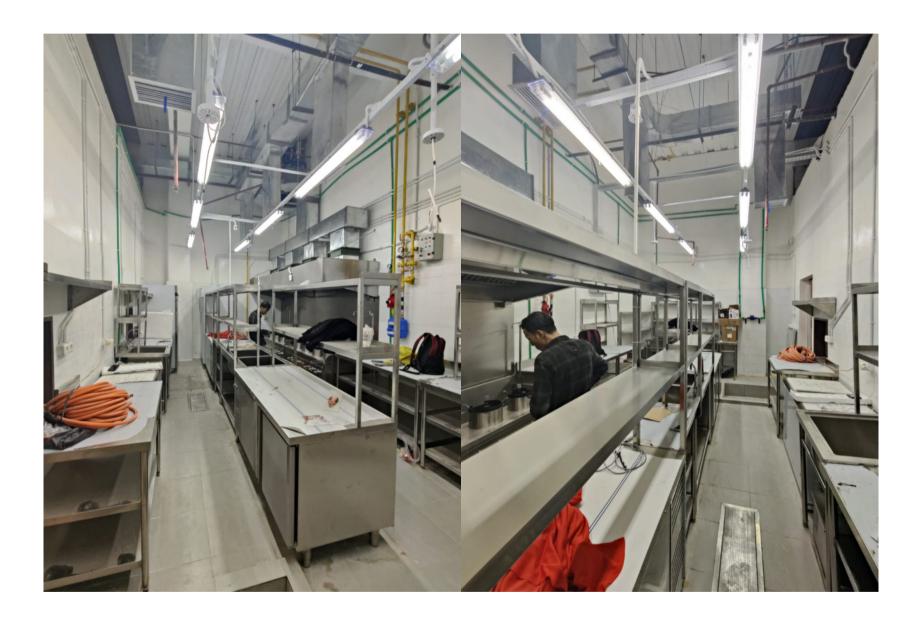

#### 1st. Floor

Capacity Production : Up to 10,000 Pax/Day Kitchen Nett Size : 180m2 Facility

- Gas Pipe
- Gas Alarm System
- Exhaust Air System
- Air Cooler System / Fresh Air
- Electric generator System
- Water Filter
- Grease Trap Central
- Electrical Panel
- Kitchen Equipment Stainless Steel

#### Shophouse 4th. Floor

Kitchen Nett Size : 50m2

#### Mall / Commercial Area Kitchen

Kitchen Nett Size : 32m2