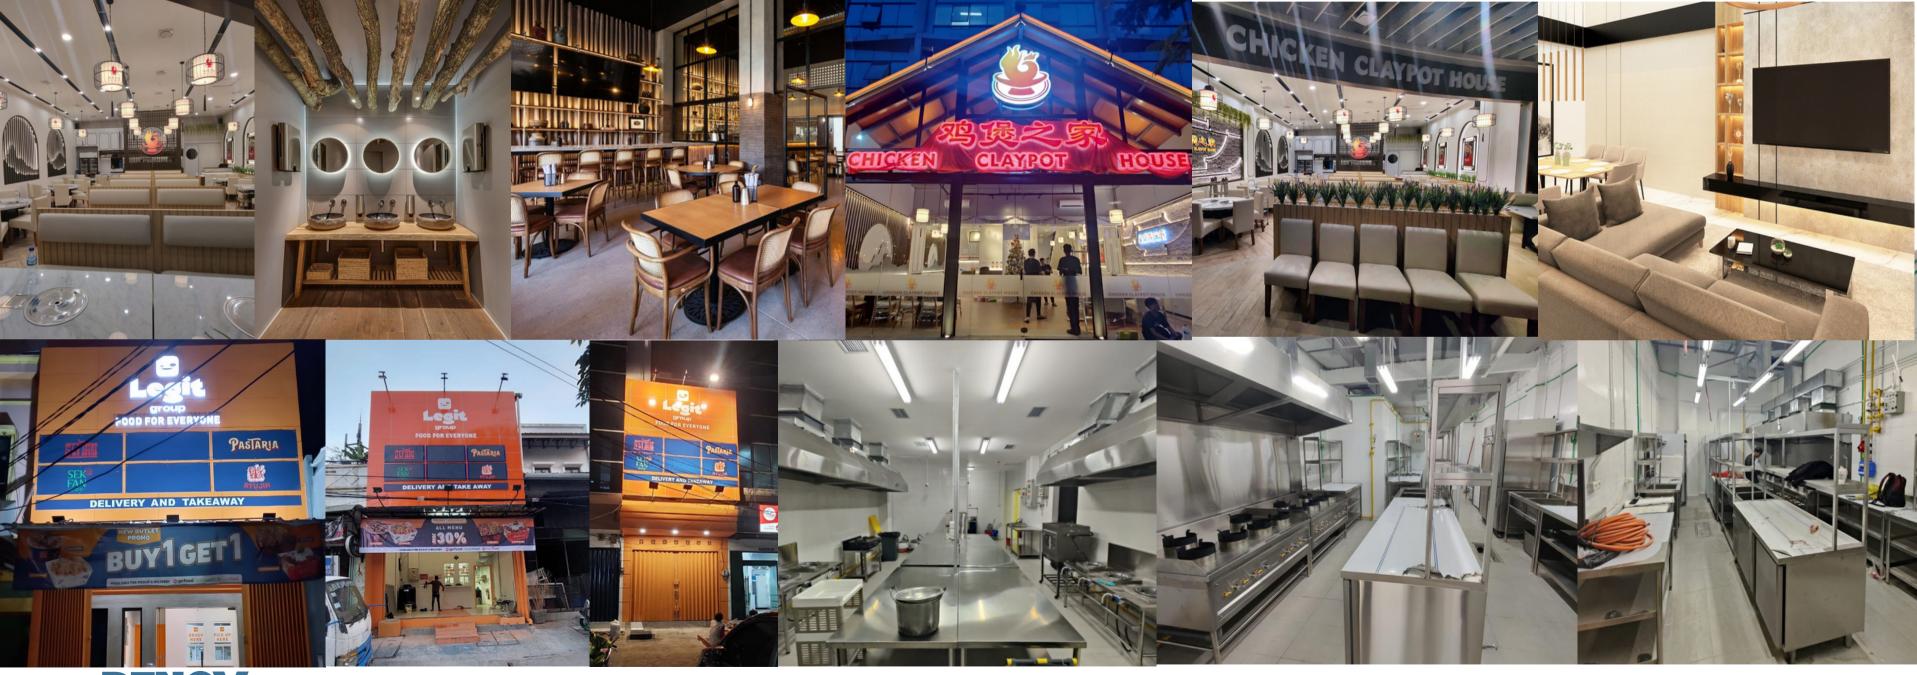

Area**

Capacity Seat Dine-in Size : 90m2

: Up to 60 Seat

#### Scope of works

- Civil Works
- Electrical / Lighting
- Fixture
- Furniture
- AHU Ducting
- Exhaust







#### Mall / Commercial Area Kitchen

Kitchen Nett Size : 32m2

#### Facility

- Gas Pipe
- Exhaust Air System
- Air Cooler System / Fresh Air
- Water Filter
- Bak Kontrol
- Electrical Panel
- Kitchen Equipment Stainless Steel





#### **PROJECT STUDY RETAIL - BOOTH**

#### Mall / Commercial Area **Dine-in Area**

Type : Booth

#### Scope of works

- Civil Works
- Electrical / Lighting
- Fixture
- Furniture







#### Mall / Commercial Area **Dine-in Area**

Туре : Booth

#### Scope of works

- Civil Works
- Electrical / Lighting
- Fixture
- Furniture

#### **PROJECT STUDY RETAIL - BOOTH**







## **OTHER PROJECTS**







# www.renovgroup.com

# THANK YOU LET'S CONNECT WITH US!

WA: +62 819 -1929 - 3919 sales@yukrenov.com