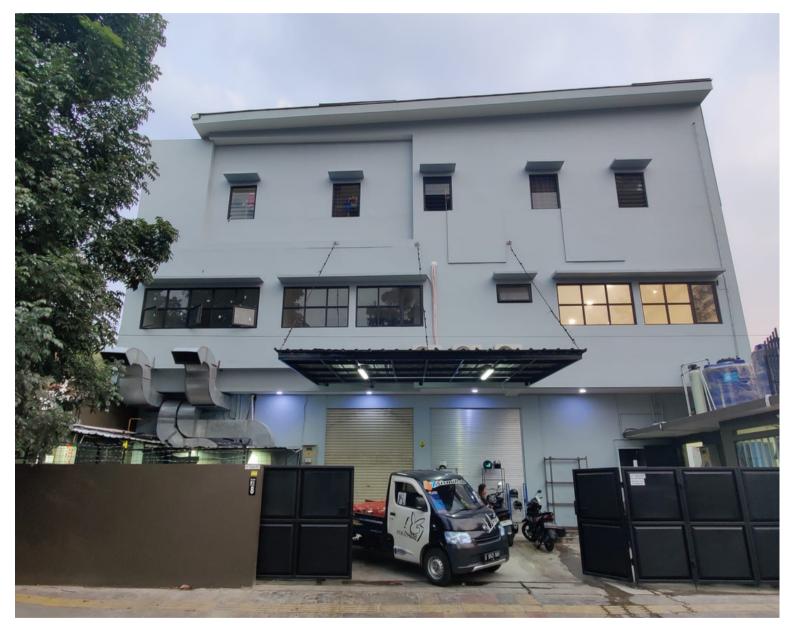

#### **Project Renovations**

- Client : BOGANA MAY MAY INDONESIA
- Scope : HQ, Central Kitchen & Warehouse
- Locations : Serpong, Tangerang
- Timeline :120 Days

#### **Building Description**

- Building Type : ex. Pre-School
- Size : 18 x 30 x 3 Floors / 1.620m2
- 1st Floor : Central Kitchen & Warehouse
- 2nd Floor : HQ / Office
- 3rd Floor : Employee Mess & Warehouse