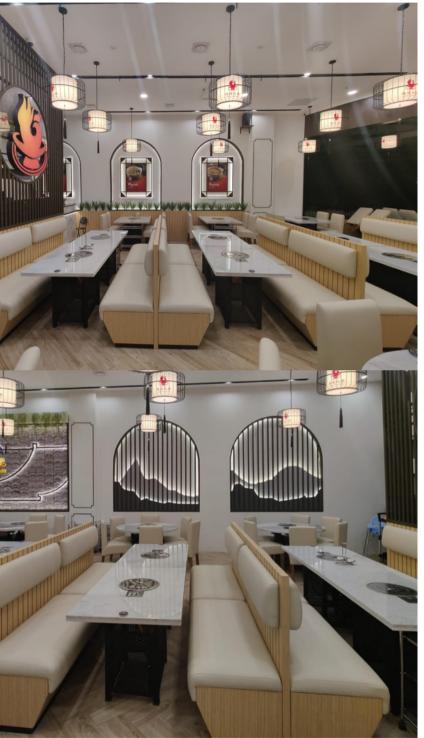

#### 1st Floor - Regular Dine-in

- Capacity Seat : Up to 92 Seat
- Dine-in Size : 200m2

#### 2nd Floor - VIP Dine-in

| Capacity Seat | : Up to 30 Seat |
|---------------|-----------------|
| Dina in Ciza  | $\cdot 100 - 2$ |

Dine-in Size :100m2

#### Mall / Commercial Area **Dine-in Area**

Capacity Seat Dine-in Size : 90m2

: Up to 60 Seat