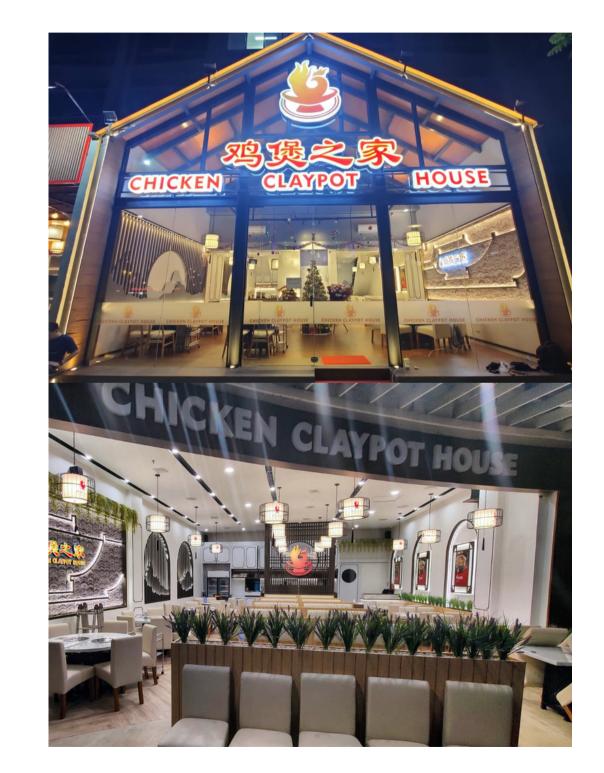

#### **Project Renovations**

- Client : Chicken Claypot Indonesia
- Scope : Commercial Kitchen & Interior
- Locations : Jakarta & Tangerang
- Timeline :10 Weeks

#### **Building Description**

- Building Type : Shophouse & Mall
- Shophouse Size : Shophouse 400m2
- Mall Size : 200m2

#### Shophouse

#### 1st Floor - Regular Dine-in

- Capacity Seat : Up to 92 Seat
- Dine-in Size : 200m2