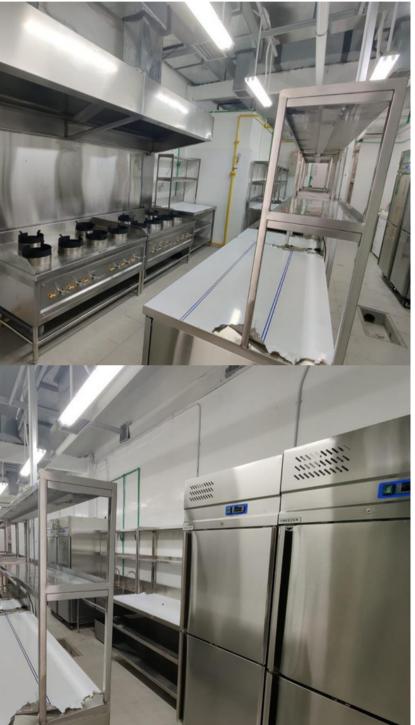

#### 1st. Floor

Capacity Production : Up to 10,000 Pax/Day Kitchen Nett Size : 180m2 Facility

- Gas Pipe
- Gas Alarm System
- Exhaust Air System
- Air Cooler System / Fresh Air
- Electric generator System
- Water Filter
- Grease Trap Central
- Electrical Panel
- Kitchen Equipment Stainless Steel

#### Facility

- Gas Pipe
- Gas Alarm System
- Exhaust Air System
- Air Cooler System / Fresh Air
- Water Filter
- Grease Trap Central
- Electrical Panel
- Kitchen Equipment Stainless Steel

#### Facility

- Gas Pipe
- Exhaust Air System
- Air Cooler System / Fresh Air
- Water Filter
- Bak Kontrol
- Electrical Panel
- Kitchen Equipment Stainless Steel