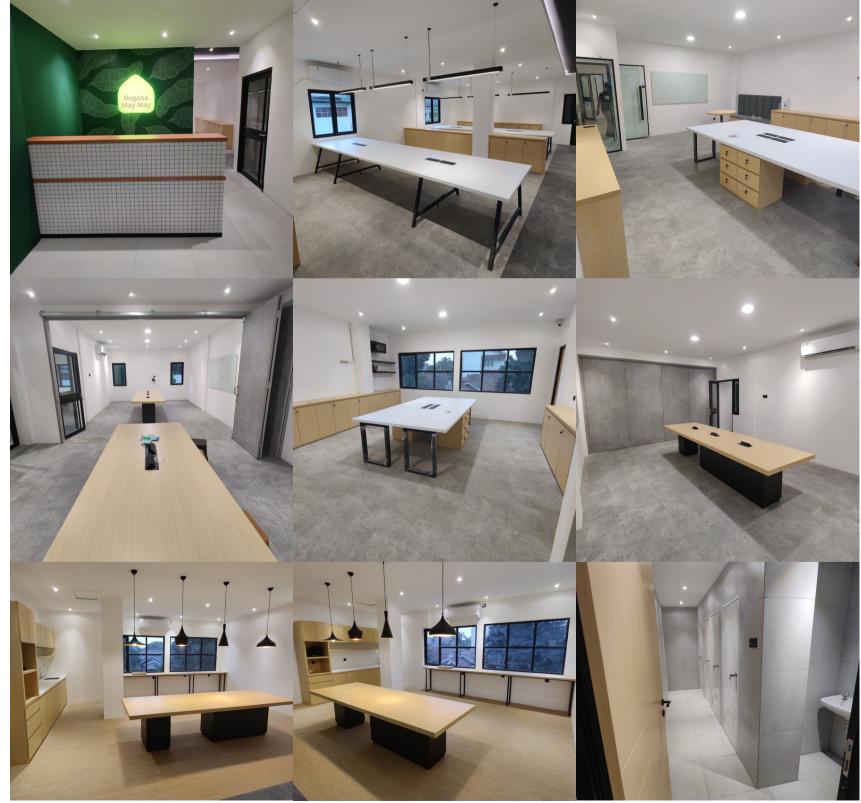

#### 2nd. Floor

Capacity

Office Nett Size

- Office Concept
- : Up to 100 Pax
- : 540m2
- : Minimalist
- FacilityWorking Table
  - 2 Small Meeting room & 2 Big Meeting Room
  - General Toilet 8 Pax / Executive Toilet 2 Pax
  - Receptionist
  - Janitor
  - Pantry