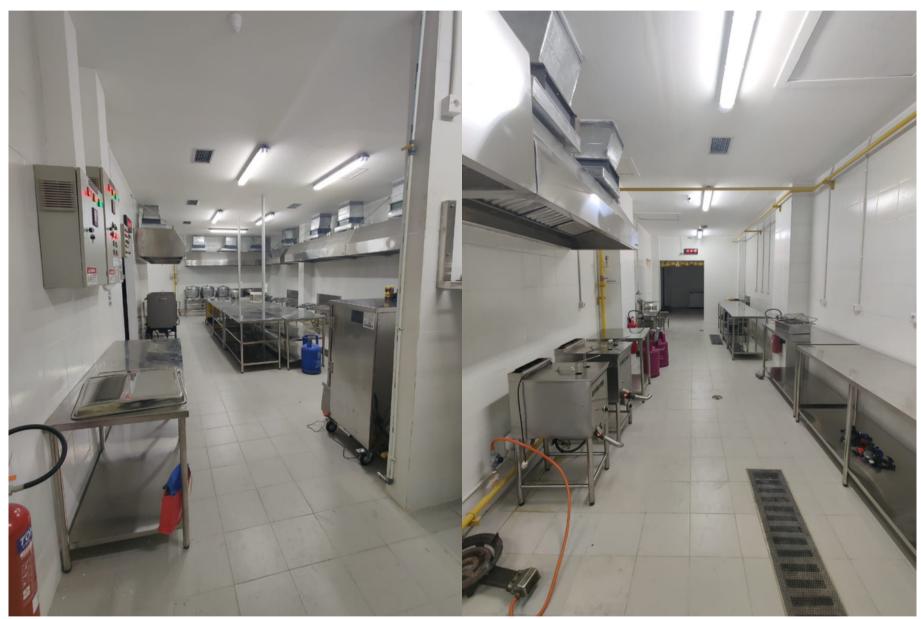

#### 1st. Floor

Capacity Production : Up to 10,000 Pax/Day Kitchen Nett Size : 180m2 Facility

- Gas Pipe
- Gas Alarm System
- Exhaust Air System
- Air Cooler System / Fresh Air
- Electric generator System
- Water Filter
- Grease Trap Central
- Electrical Panel
- Kitchen Equipment Stainless Steel